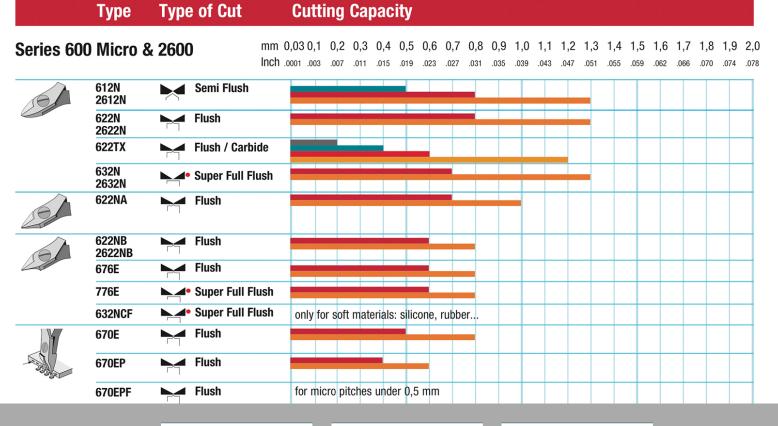

670E

Product no.: 670E

Tip cutter - straight short relieved head

Suitable for cutting SMD and micro-package contacts.

source images

## The Perfect Cut - Strong, sharp and precise, every time

The Weller Erem Series 600 Micro is a range of miniature precision cutters that offers a wide variety of head shapes for access in difficult to reach areas. These micro cutters are suitable for SMD and leads (670EP, 670EPF). The cutters are made from high grade tool steel with cutting edges hardened to 63-65HRc. The precision cutters have a nonreflecting surface, are ESD safe and resharpenable.

| Length mm                                    | 110             |
|----------------------------------------------|-----------------|
| Length of cutting edges mm                   | 3.6             |
| Head width mm                                | 9               |
| Head thickness mm                            | 6               |
| Head length mm                               | 18              |
| Max. cutting capability – hard wire mm       |                 |
| Weight in oz                                 | 1.693           |
| Length of cutting edges Inches               | 0.142           |
| Head width Inches                            | 0.354           |
| Head thickness Inches                        | 0.236           |
| Head length Inches                           | 0.709           |
| ESD-safe                                     | on              |
| Cut                                          | Flush           |
| Max. cutting capability – medium hardness mm | Ø 0,5           |
| Max. cutting capability – copper wire mm     | Ø 0,8           |
| Length inches                                | 4.331           |
| Weight in g                                  | 48              |
| Erem applications                            | Microelectronic |