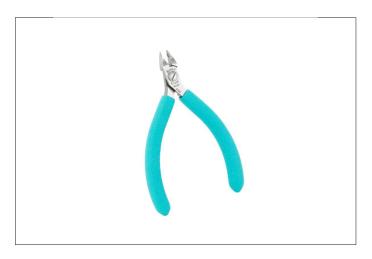

670E

Product no.: 670E

Tip cutter - straight short relieved head

Suitable for cutting SMD and micro-package contacts.

source images

## The Perfect Cut - Strong, sharp and precise, every time

The Weller Erem Series 600 Micro is a range of miniature precision cutters that offers a wide variety of head shapes for access in difficult to reach areas. These micro cutters are suitable for SMD and leads (670EP, 670EPF). The cutters are made from high grade tool steel with cutting edges hardened to 63-65HRc. The precision cutters have a nonreflecting surface, are ESD safe and resharpenable.